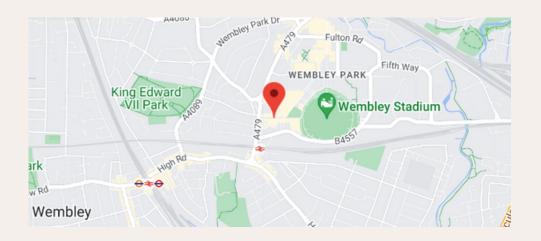

## Find Us

#### **NEAREST TUBE STATIONS**

Wembley Central (Bakerloo line) Wembley Park (Jubilee and Metropolitan line)

### **NEARESR TRAIN STATIONS**

Wembley Central (Southern & West Midlands Trains) Wembley Stadium (Chiltern Railways)

### **NEAREST OVERGROUND STATION**

Wembley Central

### **NEAREST BUS STATIONS**

18, N18, 182, 440, 483, 83, N83, 92, 223

#### WALKING DISTANCE FROM STATION

Wembley Central, 16 minutes (0.8 miles) Wembley Park, 14 minutes (0.6 miles) Wembley Stadium, 8 minutes (0.4 miles)