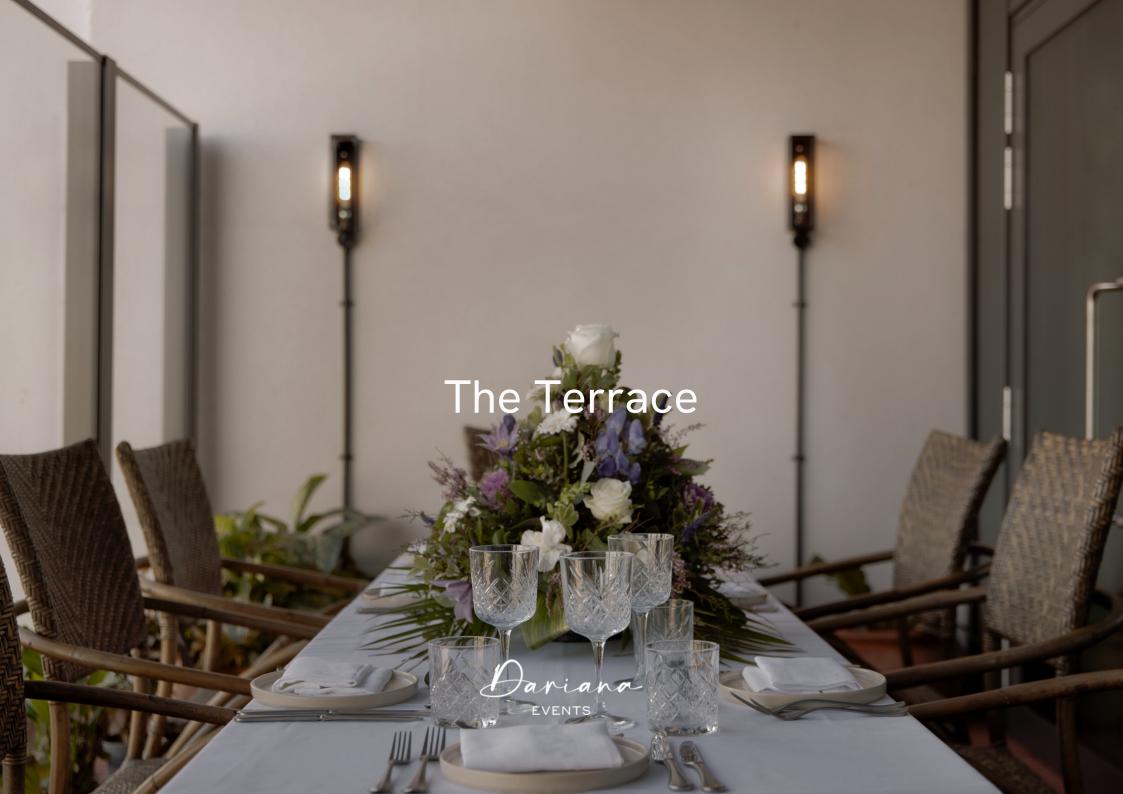

## The Terace

Perfect for BBQ, birthdays, Christmas parties and celebrations

### **About The Space**

Sky high dining on the 15th floor, The Terrace offers a grand table ideal for feasts and a dedicated barbecue grill station, with direct views of Wembley Stadium and London's city views. Seamlessly connected, The Indoor Terrace extends the charm by providing the comforts of indoor space.

### Capacity

25.4 sq m | 273 sq ft

The Terrace has a capacity of up to 20 people.

\*Arrangement can be changed.

Book a Tour | Follow Us