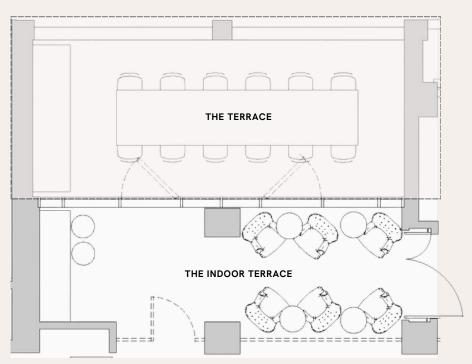

### **About The Space**

Sky high dining on the 15th floor, The Terrace offers a grand table ideal for feasts and a dedicated barbecue grill station, with direct views of Wembley Stadium and London's city views. Seamlessly connected, The Indoor Terrace extends the charm by providing the comforts of indoor space.

### Capacity

25.4 sq m | 273 sq ft

The Terrace has a capacity of up to 20 people.

\*Arrangement can be changed.

Book a Tour | Follow Us