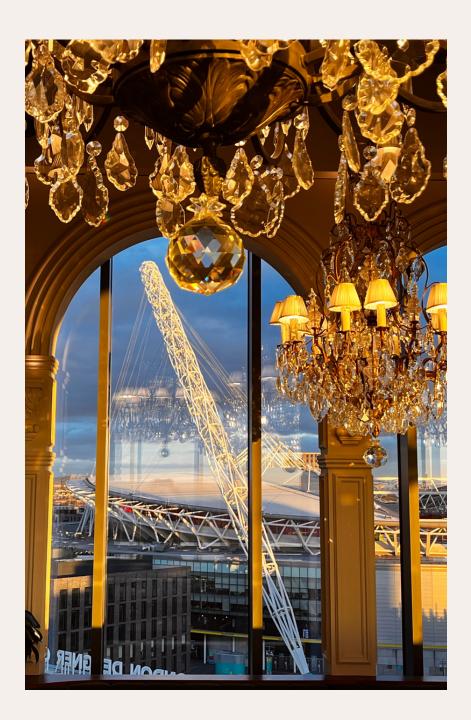

## The Terace

Perfect for BBQ, birthdays, Christmas parties and celebrations

### **About The Space**

Sky high dining on the 15th floor, The Terrace offers a grand table ideal for feasts and a dedicated barbecue grill station, with direct views of Wembley Stadium and London's city views. Seamlessly connected, The Indoor Terrace extends the charm by providing the comforts of indoor space.

### Capacity

25.4 sq m | 273 sq ft

The Terrace has a capacity of up to 20 people.

\*Arrangement can be changed.

Book a Tour | Follow Us