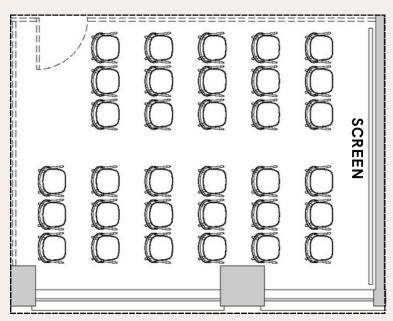

# Capacity

30.8 sq m | 331.5 sq ft

The Theatre has a capacity of up to 30-120 people.

\*Arrangement can be changed.

Book a Tour | Follow Us

<sup>\*</sup>Arrangement can be changed.

#### Versatile and Expandable

Our spaces are built with you in mind. We aim to meet all your needs, allowing for seamless expansion to accommodate to your preferences. Whether it's an intimate gathering, a screening event, or a board meeting, we offer the flexibility to adjust the space according to your desires. We are here to make your vision a reality.