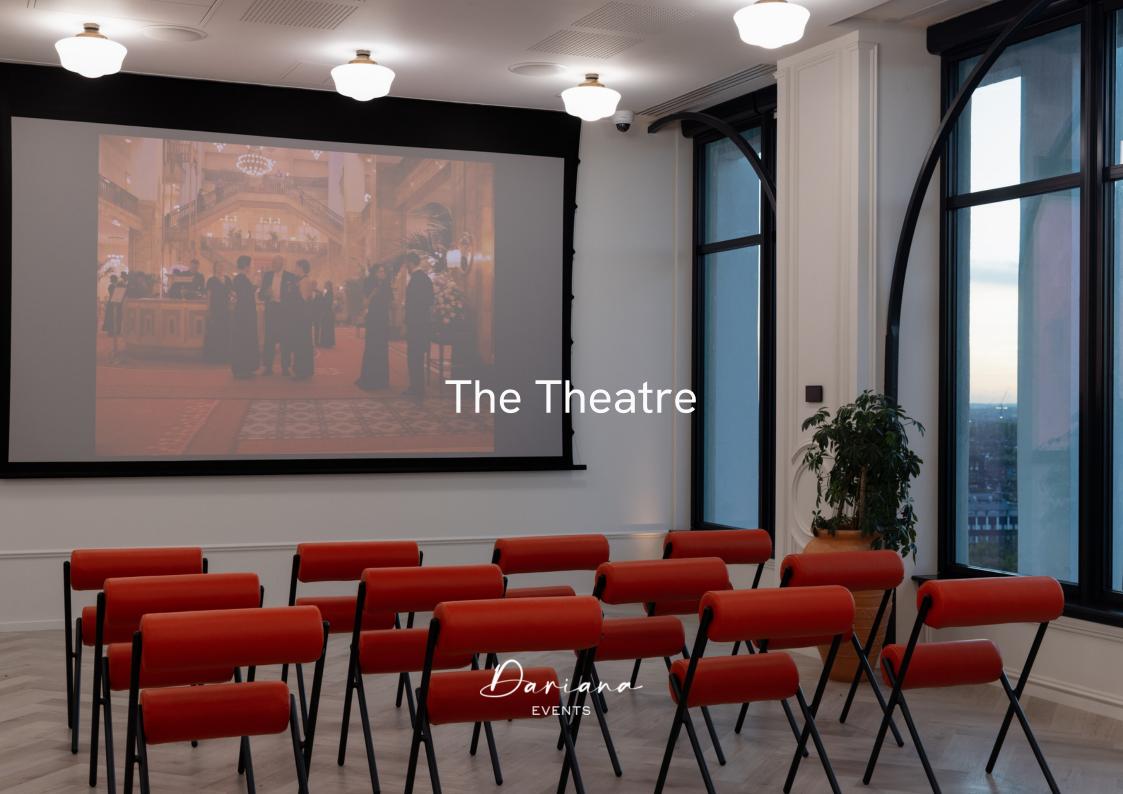

# The Theatre

Perfect for screenings, presentations, corporate conferences and product launches

# **About The Space**

Featuring our premium high quality projector and centralised audio visual system, The Theatre extends the flexibility to your desired space arrangements ensuring an immersive experience like no other.

# Capacity

30.8 sq m | 331.5 sq ft

The Theatre has a capacity of up to 30-120 people.

\*Arrangement can be changed.

Book a Tour | Follow Us

<sup>\*</sup>Arrangement can be changed.