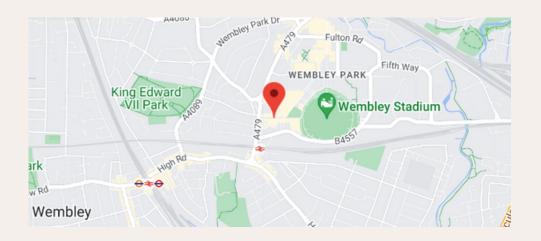

# Find Us

#### **NEAREST TUBE STATIONS**

Wembley Central (Bakerloo line) Wembley Park (Jubilee and Metropolitan line)

#### **NEARESR TRAIN STATIONS**

Wembley Central (Southern & West Midlands Trains) Wembley Stadium (Chiltern Railways)

#### **NEAREST OVERGROUND STATION**

Wembley Central

#### **NEAREST BUS STATIONS**

18, N18, 182, 440, 483, 83, N83, 92, 223

#### WALKING DISTANCE FROM STATION

Wembley Central, 16 minutes (0.8 miles) Wembley Park, 14 minutes (0.6 miles) Wembley Stadium, 8 minutes (0.4 miles)