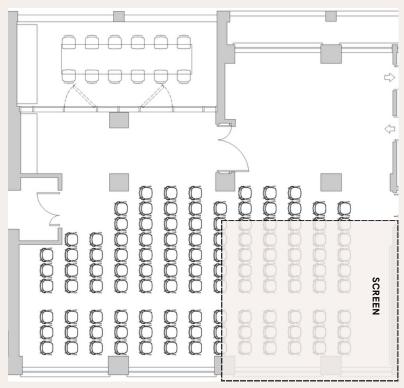

# The Theatre

Perfect for screenings, presentations, corporate conferences and product launches

# **About The Space**

Featuring our premium high quality projector and centralised audio visual system, The Theatre extends the flexibility to your desired space arrangements ensuring an immersive experience like no other.

# Capacity

30.8 sq m | 331.5 sq ft

The Theatre has a capacity of up to 30-120 people.

\*Arrangement can be changed.

Book a Tour | Follow Us

<sup>\*</sup>Arrangement can be changed.

#### Versatile and Expandable

Our spaces are built with you in mind. We aim to meet all your needs, allowing for seamless expansion to accommodate to your preferences. Whether it's an intimate gathering, a screening event, or a board meeting, we offer the flexibility to adjust the space according to your desires. We are here to make your vision a reality.