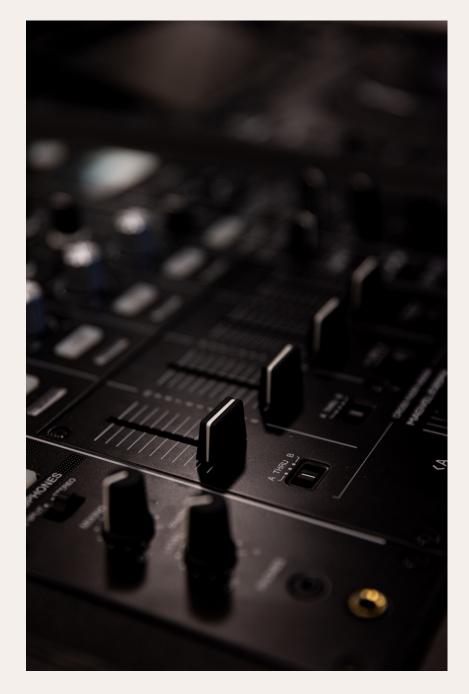

# Dariana's Technology

Our versatile Audio Visual System offers multizone control, easily adaptable as individual rooms or combined for larger spaces

In each room, a high-performance audio system is accessible within the room or through a central connection point. AV panels connect various audio sources, which can be routed to other spaces via Touch Control Panels.

These rooms feature Audio, Dante, AVOIP DMX, and power infrastructure for external productions, strategically placed in Wall and Ceiling panels. Ceiling rigging points support suspended equipment, enabling flexible room setups to suit a wide range of events. Most importantly, this setup allows efficient distribution of lighting control, audio, and video over the network, eliminating the need for extra cabling.