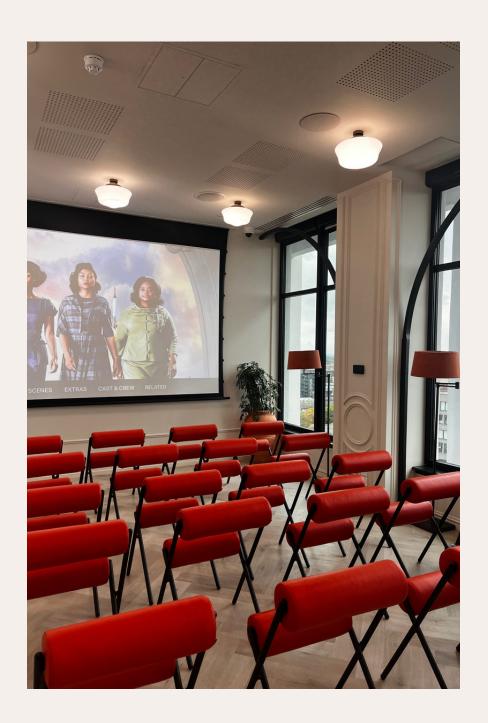

# The Theatre

Perfect for screenings, presentations, corporate conferences and product launches

# **About The Space**

Featuring our premium high quality projector and centralised audio visual system, The Theatre extends the flexibility to your desired space arrangements ensuring an immersive experience like no other.

# Capacity

30.8 sq m | 331.5 sq ft

The Theatre has a capacity of up to 30-120 people.

\*Arrangement can be changed.

Book a Tour | Follow Us

<sup>\*</sup>Arrangement can be changed.