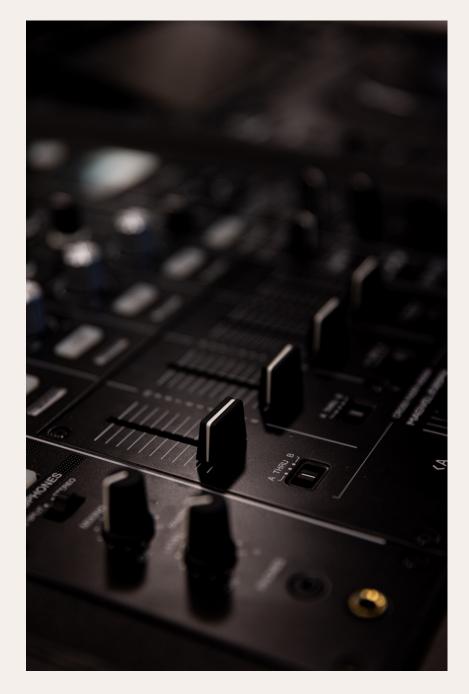

## Dariana's Technology

Our versatile Audio Visual System offers multizone control, easily adaptable as individual rooms or combined for larger spaces

In each room, a high-performance audio system is accessible within the room or through a central connection point. AV panels connect various audio sources, which can be routed to other spaces via Touch Control Panels.

These rooms feature Audio, Dante, AVOIP DMX, and power infrastructure for external productions, strategically placed in Wall and Ceiling panels. Ceiling rigging points support suspended equipment, enabling flexible room setups to suit a wide range of events. Most importantly, this setup allows efficient distribution of lighting control, audio, and video over the network, eliminating the need for extra cabling.