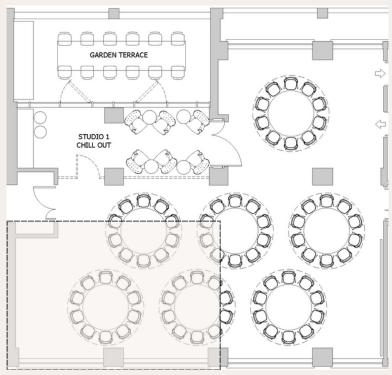

## Capacity

121.4 sq m | 1307 sq ft

The Banquet Hall has a capacity of up to 30-120 people.

\*Arrangement can be changed.

Book a Tour | Follow Us

\*Arrangement can be changed.

### Versatile and Expandable

Our spaces are built with you in mind. We aim to meet all your needs, allowing for seamless expansion to accommodate to your preferences. Whether it's an intimate gathering, a screening event, or a board meeting, we offer the flexibility to adjust the space according to your desires. We are here to make your vision a reality.