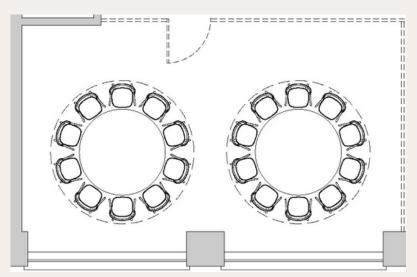

## Capacity

121.4 sq m | 1307 sq ft

The Banquet Hall has a capacity of up to 30-120 people.

\*Arrangement can be changed.

Book a Tour | Follow Us

\*Arrangement can be changed.

## Capacity

121.4 sq m | 1307 sq ft

The 15th Floor has a capacity of up to 120 people.