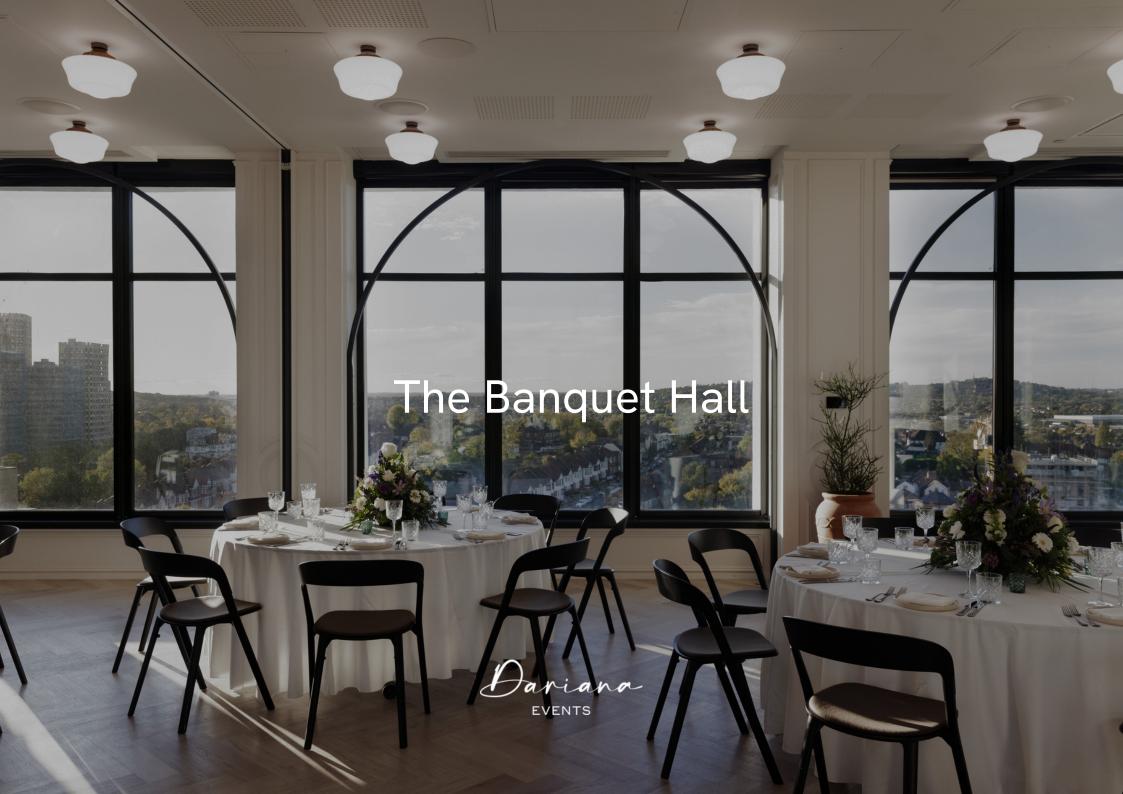

# The Banquet Hall

Perfect for weddings, birthdays, Christmas parties and celebrations

### **About The Space**

Designed to be spacious with adaptable multifunctional hall,
The Banquet Hall offers flexible design, providing a blank
canvas for personalised layouts and decorations. Its
impeccable architecture allows for seamless expansion, ideal
for accommodation larger gatherings, while the option to
enclose the space to create an intimate atmosphere, perfect for
private celebrations.

## Capacity

121.4 sq m | 1307 sq ft

The Banquet Hall has a capacity of up to 30-120 people.

\*Arrangement can be changed.

Book a Tour | Follow Us

\*Arrangement can be changed.