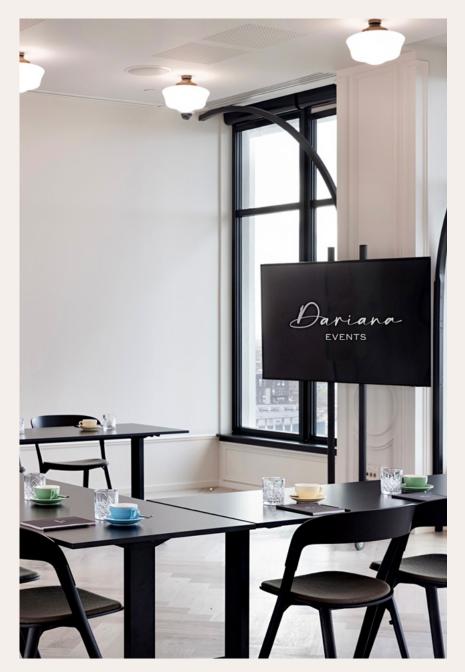

### **About The Space**

From premium flat TV screen, high quality projector and centralised audio visual system, The Conference Room is designed with a dynamic spacious layout and versatile seating arrangements to maximise productivity and collaboration.

# Dariana's Technology

Our versatile Audio Visual System offers multizone control, easily adaptable as individual rooms or combined for larger spaces

In each room, a high-performance audio system is accessible within the room or through a central connection point. AV panels connect various audio sources, which can be routed to other spaces via Touch Control Panels.