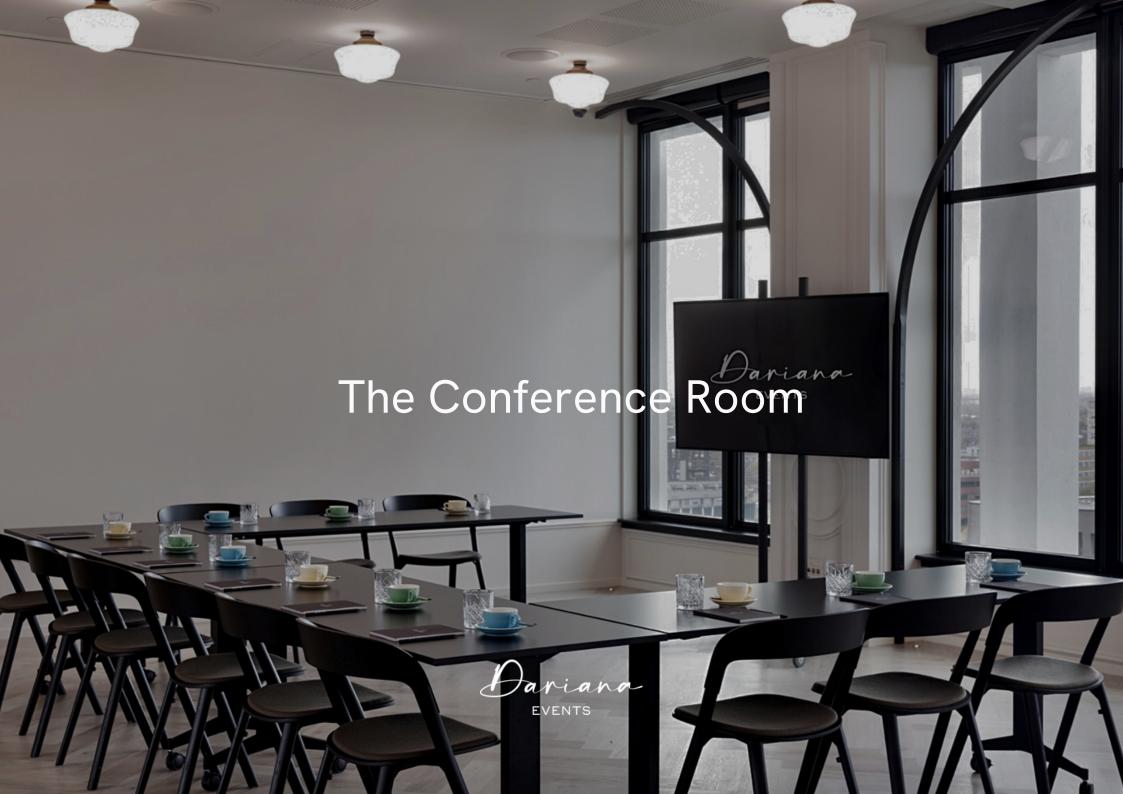

# The Conference Room

Perfect for conferences, board meetings, networking events, seminars and workshops

### **About The Space**

From premium flat TV screen, high quality projector and centralised audio visual system, The Conference Room is designed with a dynamic spacious layout and versatile seating arrangements to maximise productivity and collaboration.