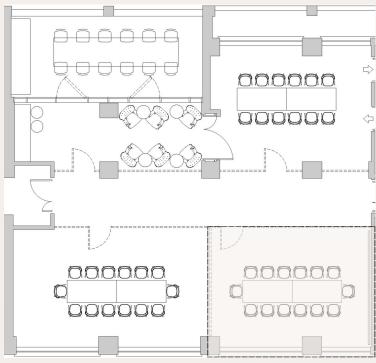

# Capacity

30.8 sq m | 331 sq ft

The Conference Room has a capacity of up to 30-120 people.

\*Arrangement can be changed.

Book a Tour | Follow Us

\*Arrangement can be changed.

# Capacity

121.4 sq m | 1307 sq ft

The 15th Floor has a capacity of up to 120 people.