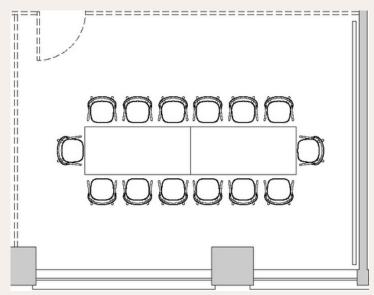

# Capacity

30.8 sq m | 331 sq ft

The Conference Room has a capacity of up to 30-120 people.

\*Arrangement can be changed.

Book a Tour | Follow Us

\*Arrangement can be changed.

### Versatile and Expandable

Our spaces are built with you in mind. We aim to meet all your needs, allowing for seamless expansion to accommodate to your preferences. Whether it's an intimate gathering, a screening event, or a board meeting, we offer the flexibility to adjust the space according to your desires. We are here to make your vision a reality.